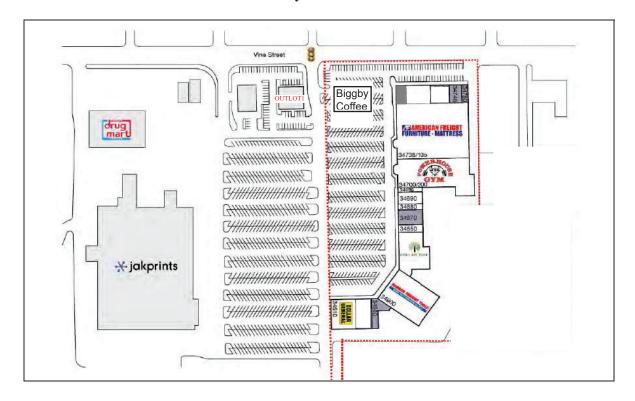

The Vineyards – Site Plan

| #                    | TENANT             | SF    |
|----------------------|--------------------|-------|
| 34750                | AVAILABLE          | 933   |
| 34746                | RESTAURANT         | 2,200 |
| 34736                | ADULT HOME CARE    |       |
| 34734                | ADULT HOME CARE    |       |
| 34712                | DISCOUNT TOBACCO   |       |
| 34710                | RESTAURANT         | 1,760 |
| 34708                | AMERICAN FREIGHT   |       |
| 34700                | POWERHOUSE GYM     |       |
| 34696                | SMILE OHIO         |       |
| 34690                | TWIN VALUE OPTICAL |       |
| 34680                | HAIR DESIGN        |       |
| 34670                | AVAILABLE          | 4,000 |
| 34650                | LI GARDEN          |       |
| 34620                | DOLLAR TREE        |       |
| 34600                | HARBOR FREIGHT     |       |
| 34560                | NAIL SALON         | 1,450 |
| 34540                | GAMING             |       |
| 34510                | DOLLAR GENERAL     |       |
| OUTLOTS              |                    |       |
| OUTLOT1AVAILABLE     |                    | 6,000 |
| OUTLOT2BIGGBY COFFEE |                    |       |
|                      |                    |       |
|                      |                    |       |