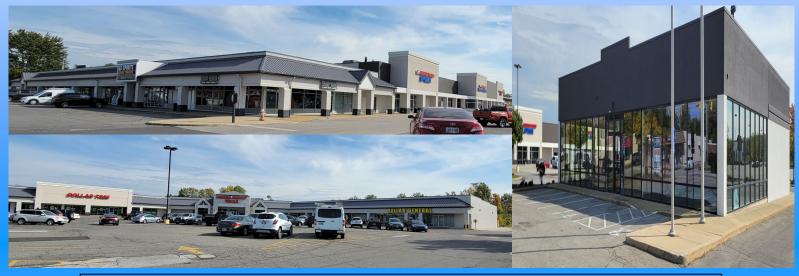

## The Vineyards Eastlake, Ohio

933 - 6,000 square feet available

**Description:** 34300 - 34750 Vine Street. Located on Vine, just West of Rt 91 and East of

the SuperWalmart. Plaza is 138,917 sq ft.

**Co-Tenants:** Inline with American Freight, Powerhouse Gym, Harbor Freight Tools, Dollar Tree, Dollar General, Discount Tobacco, Twin Value Optical, Smile Ohio, Taco Vega, etc.

**Nearby Tenants:** Discount Drug Mart, Save A Lot, Giant Eagle, Marc's, Big Lots, Aaron Rents, Goodwill, Volunteers of America, Habitat For Humanity, O'Reilly's, etc.